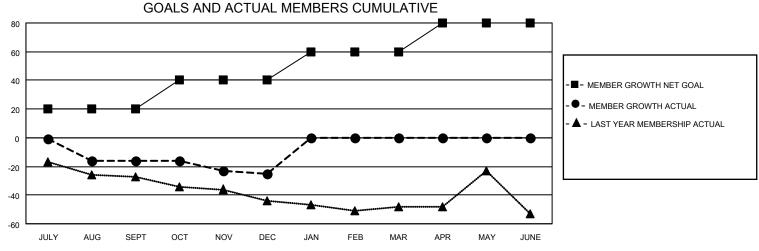

## District 44 N

| Clubs RESULTS FOR 2021-2022 |   |   |   | Members RESULTS FOR 2021-2022 |    |    |    |
|-----------------------------|---|---|---|-------------------------------|----|----|----|
|                             |   |   |   |                               |    |    |    |
| JULY/AUG/SEPT               | 0 | 0 | 2 | JULY/AUG/SEPT                 | 20 | 17 | 33 |
| OCT/NOV/DEC                 | 0 | 0 | 0 | OCT/NOV/DEC                   | 20 | 16 | 24 |
| JAN/FEB/MAR                 | 0 | 0 | 0 | JAN/FEB/MAR                   | 20 | 0  | 0  |
| APR/MAY/JUNE                | 0 | 0 | 0 | APR/MAY/JUNE                  | 20 | 0  | 0  |